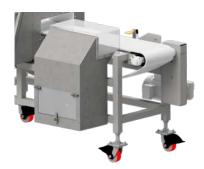

## **Quality ProScan Conveyor System Product Spotlight** for Washdown Applications featuring ProScan Max® III

The ProScan Conveyor System (featuring the ProScan Max<sup>®</sup> III) metal detector is ideal for wrapped cut meat, portioned seafood, bagged bread, wrapped cheese, frozen hamburger patties, tortillas, chocolates, fresh-cut produce and many more food applications. Advanced Detection Systems' ProScan Conveyor System features the ProScan Max® III patented software and is designed with heavy duty construction welded for washdown applications. Various optional reject and detect devices specific to your unique specifications are available. The ProScan Conveyor System is the most commonly used metal detection system for the food processing and packaging industry. It comes with standard articulated rubber feet or optional stainless steel, locking swivel casters with urethane wheels. Built to provide many years of reliable performance for your applications, the ProScan Conveyor System's motor is watertight with corrosion resistant enclosure seal. The belt is Intralox 1100 Series and ball bearings are stainless steel situated inside polymer housing.