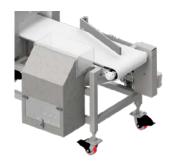

## **Quality ProScan Conveyor System Product Spotlight** for Washdown Applications featuring ProScan Max® III

The ProScan Conveyor System (featuring the ProScan Max<sup>®</sup> III) metal detector is ideal for wrapped cut meat, portioned seafood, bagged bread, wrapped cheese, frozen hamburger patties, tortillas, chocolates, fresh-cut produce and many more food applications. Advanced Detection Systems' ProScan Conveyor System features the ProScan Max® III patented software and is designed with heavy duty construction welded for washdown applications. Various optional reject and detect devices specific to your unique specifications are available. The ProScan Conveyor System is the most commonly used metal detection system for the food processing and packaging industry. It comes with standard articulated rubber feet or optional stainless steel, locking swivel casters with urethane wheels. Built to provide many years of reliable performance for your applications, the ProScan Conveyor System's motor is watertight with corrosion resistant enclosure seal. The belt is Intralox 1100 Series and ball bearings are stainless steel situated inside polymer housing.