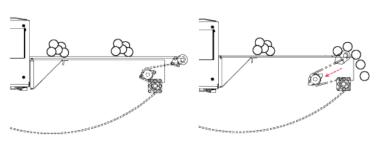

## **REJECT DEVICES:**

Air Blast w/Discharge

Sweep Arm w/Discharge Bin

Adjustable Side Guides

• 4740 W. Electric Ave. Milwaukee, WI 53219 P: (414) 672-0553 • www.adsdetection.com • Engineered & Manufactured in USA •

Validation Light and Horn

Remote Touchscreen Cabinet

**Divert Arm** 

**Retracting Pulley** 

Flop Gate

To learn more, please contact:

David Smith – Sales Manager

P: 414-672-0553