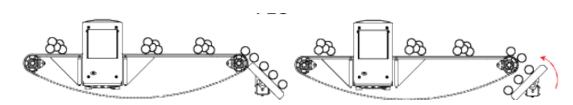

## **REJECT DEVICES:**

Air Blast w/Discharge

Sweep Arm w/Discharge Bin

Adjustable Side Guides

• 4740 W. Electric Ave. Milwaukee, WI 53219 P: (414) 672-0553 • www.adsdetection.com • Engineered & Manufactured in USA •

Validation Light and Horn

Remote Touchscreen Cabinet

**Divert Arm** 

**Retracting Pulley** 

Flop Gate

To learn more, please contact:

David Smith – Sales Manager

P: 414-672-0553