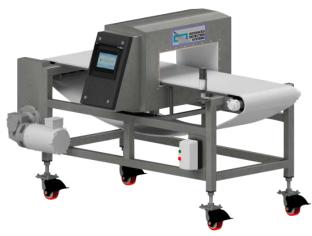

## **Quality ProScan Conveyor System Product Spotlight** for Washdown Applications featuring ProScan Max® III

The ProScan Conveyor System (featuring the ProScan Max<sup>®</sup> III) metal detector is ideal for wrapped cut meat, portioned seafood, bagged bread, wrapped cheese, frozen hamburger patties, tortillas, chocolates, fresh-cut produce and many more food applications. Advanced Detection Systems' ProScan Conveyor System features the ProScan Max® III patented software and is designed with heavy duty construction welded for washdown applications. Various optional reject and detect devices specific to your unique specifications are available. The ProScan Conveyor System is the most commonly used metal detection system for the food processing and packaging industry. It comes with standard articulated rubber feet or optional stainless steel, locking swivel casters with urethane wheels. Built to provide many years of reliable performance for your applications, the ProScan Conveyor System's motor is watertight with corrosion resistant enclosure seal. The belt is Intralox 1100 Series and ball bearings are stainless steel situated inside polymer housing.