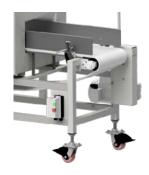

## **Quality ProScan Conveyor System Product Spotlight** for Washdown Applications featuring ProScan Max® III

The ProScan Conveyor System (featuring the ProScan Max<sup>®</sup> III) metal detector is ideal for wrapped cut meat, portioned seafood, bagged bread, wrapped cheese, frozen hamburger patties, tortillas, chocolates, fresh-cut produce and many more food applications. Advanced Detection Systems' ProScan Conveyor System features the ProScan Max® III patented software and is designed with heavy duty construction welded for washdown applications. Various optional reject and detect devices specific to your unique specifications are available. The ProScan Conveyor System is the most commonly used metal detection system for the food processing and packaging industry. It comes with standard articulated rubber feet or optional stainless steel, locking swivel casters with urethane wheels. Built to provide many years of reliable performance for your applications, the ProScan Conveyor System's motor is watertight with corrosion resistant enclosure seal. The belt is Intralox 1100 Series and ball bearings are stainless steel situated inside polymer housing.