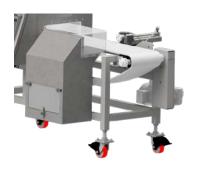

## **Quality ProScan Conveyor System Product Spotlight** for Washdown Applications featuring ProScan Max® III

The ProScan Conveyor System (featuring the ProScan Max<sup>®</sup> III) metal detector is ideal for wrapped cut meat, portioned seafood, bagged bread, wrapped cheese, frozen hamburger patties, tortillas, chocolates, fresh-cut produce and many more food applications. Advanced Detection Systems' ProScan Conveyor System features the ProScan Max® III patented software and is designed with heavy duty construction welded for washdown applications. Various optional reject and detect devices specific to your unique specifications are available. The ProScan Conveyor System is the most commonly used metal detection system for the food processing and packaging industry. It comes with standard articulated rubber feet or optional stainless steel, locking swivel casters with urethane wheels. Built to provide many years of reliable performance for your applications, the ProScan Conveyor System's motor is watertight with corrosion resistant enclosure seal. The belt is Intralox 1100 Series and ball bearings are stainless steel situated inside polymer housing.