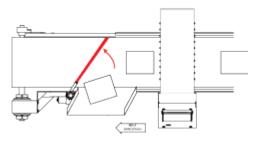

## **REJECT DEVICES:**

Air Blast w/Discharge

Sweep Arm w/Discharge Bin

Adjustable Side Guides

• 4740 W. Electric Ave. Milwaukee, WI 53219 P: (414) 672-0553 • www.adsdetection.com • Engineered & Manufactured in USA •

Validation Light and Horn

Remote Touchscreen Cabinet

**Divert Arm** 

**Retracting Pulley** 

Flop Gate

To learn more, please contact:

David Smith – Sales Manager

P: 414-672-0553