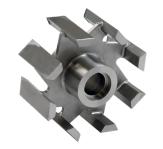

Fitzpatrick offers two milling styles for maximum flexibility:

**Bar Rotor** for slow-speed 'shearing' of compact

Knife Rotor for 'in air' impact of harder compacts