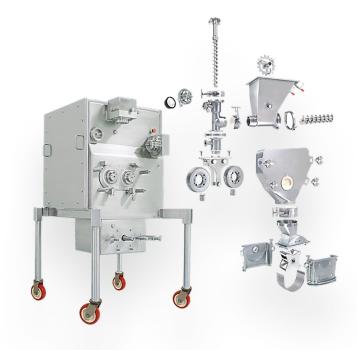

#### Fitzpatrick IR520

- Ideal for medium volume production or proof of concept work
- Manufactured with Fitzpatrick high-precision, twin feed screw system
- Choice of FitzMill™ knife or bar rotors for milling flexibility
- Easy-clean design
- Complete disassembly of all contact parts enables thorough cleaning that is quick and easy
- Optional vacuum deaeration for low bulk density powders
- Results are directly scalable to larger production equipment
- Available as both a free-standing or portable model

#### Fitzpatrick IR4x10

- Ideal for full-scale production volumes where containment is less critical
- Strong and robust design with legendary Fitzpatrick longevity
- Flexible options for integral mill to handle an extensive range of powders
- Manufactured with the Fitzpatrick high-precision, twin feed screw system
- Available as a free-standing model only
- Easy-clean features
- Optional vacuum deaeration for low bulk density powders