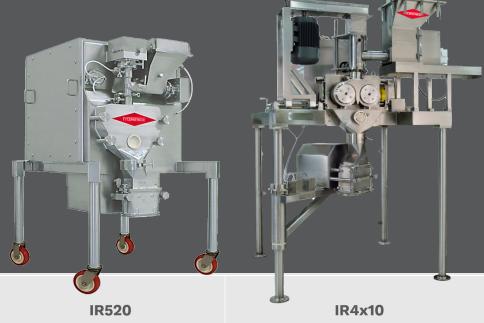

#### Fitzpatrick IR520

- Ideal for medium volume production or proof of concept work
- Manufactured with Fitzpatrick high-precision, twin feed screw system
- Choice of FitzMill™ knife or bar rotors for milling flexibility
- Easy-clean design
- Complete disassembly of all contact parts enables thorough cleaning that is quick and easy
- Optional vacuum deaeration for low bulk density powders
- Results are directly scalable to larger production equipment
- Available as both a free-standing or portable model

#### Fitzpatrick IR4x10

- Ideal for full-scale production volumes where containment is less critical
- Strong and robust design with legendary Fitzpatrick longevity
- Flexible options for integral mill to handle an extensive range of powders
- Manufactured with the Fitzpatrick high-precision, twin feed screw system
- Available as a free-standing model only
- Easy-clean features
- Optional vacuum deaeration for low bulk density powders