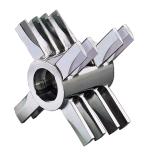

Fitzpatrick offers two milling styles for maximum flexibility:

**Bar Rotor** for slow-speed 'shearing' of compact

Knife Rotor for 'in air' impact of harder compacts